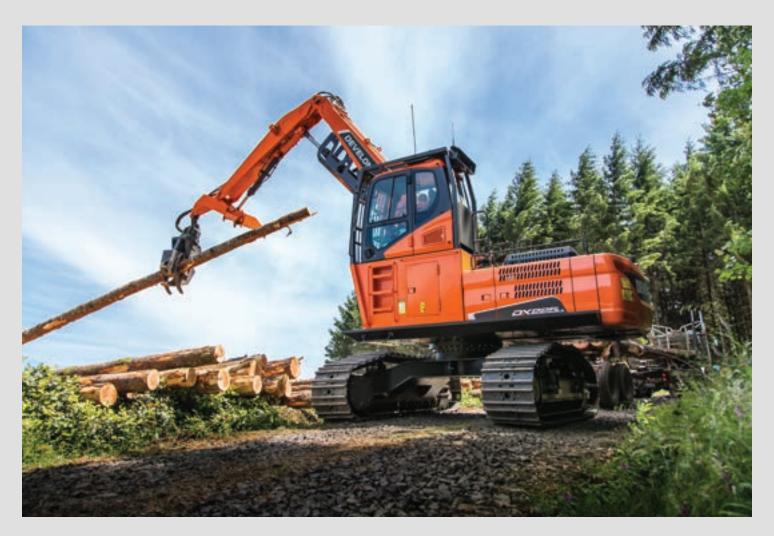

# Log Loaders and Road Builders

DEVELON log loaders and road builders deliver performance, durability and precision in extreme conditions. Impressive productivity and cost-to-performance ratio provide an ideal solution for the logging industry.

### - High-Walker

- Undercarriage Design
- Heavy-Duty Track Links
- Full-Length Track
  - Guiding Guards

#### Models Available:

**Log Loaders** DX225LL-5 DX300LL-5 DX380LL-5

#### **Road Builders**

DX225LL-5 DX300LL-5 DX380LL-5

SCAN THE CODE See complete specs and learn more about log loader and road builder features.