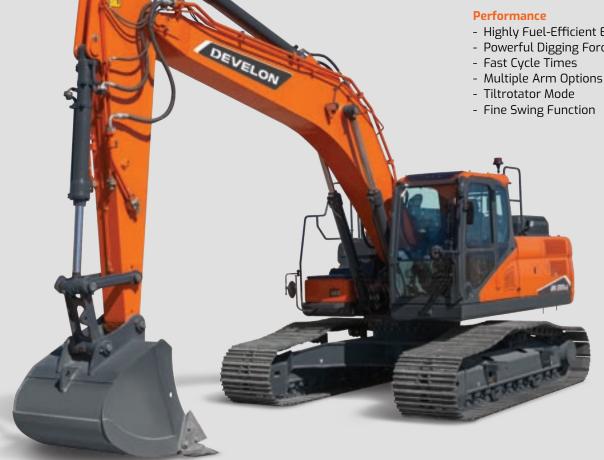

# **Crawler Excavators**

DEVELON offers an expansive lineup of crawler excavator models equipped for nearly any digging, lifting and loading application including confined roadways, major construction projects, mass excavation, heavy-duty mining, scrap handling and more.

#### Smart Technologies

- Fully Electrohydraulic Control System (DX225LC-7X Model)
- MY DEVELON Fleet Management
- Mechatronics Design
- Smart Touch Display
- Smart Power Control

- Highly Fuel-Efficient Engine
- Powerful Digging Forces
- Fine Swing Function