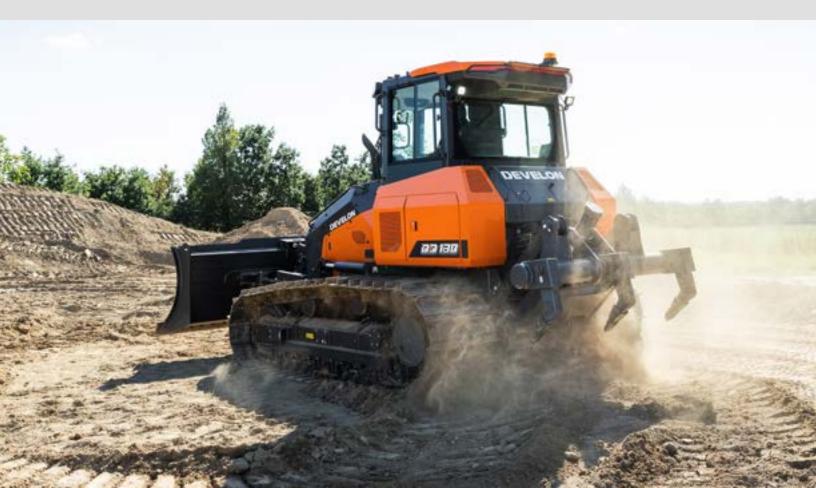

# Dozers

DEVELON dozers deliver powerful pushing performance, fuel efficiency and all-day operator comfort. They're built for the most demanding conditions, with rugged components, easy maintenance and smart technologies.

#### Comfort

- Cab Suspension System (CabSus Mount)
- Electrohydraulic Controls
- Hands-Free Audio
- Spacious Cab
- Sealed and Pressurized Cab

#### **Smart Technologies**

- MY DEVELON Fleet Management
- Smart Touch Display
- Customizable with 3D Machine Guidance and Control System as an aftermarket option
- Standard 2D Grade Control System

#### Performance

- Enhanced Visibility
- Superior Horsepower
- ECO Mode
- Dual and Single Flange Rollers
- GP and Full Track Guard
- Available
- Reversing Fan
- Ripper Circuit

#### Safety

- Standard Rearview Camera
- Standard 4 LED Lights
- Excellent Forward Visibility
- Operator Presence Switch

Models Available: DD100, DD130

SCAN THE CODE See complete specs and learn more about dozer features.