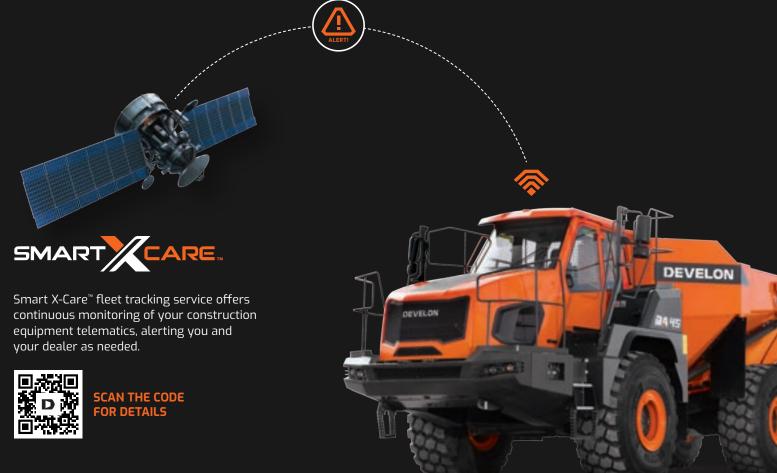

# **MY DEVELON Fleet Management**

### Free monitoring. No contract. No fees.

A standard feature on most DEVELON models, MY DEVELON fleet management makes it easy to remotely monitor and maintain your equipment. This powerful diagnostic tool monitors the health, location and productivity of your DEVELON equipment from a user-friendly mobile app and website.