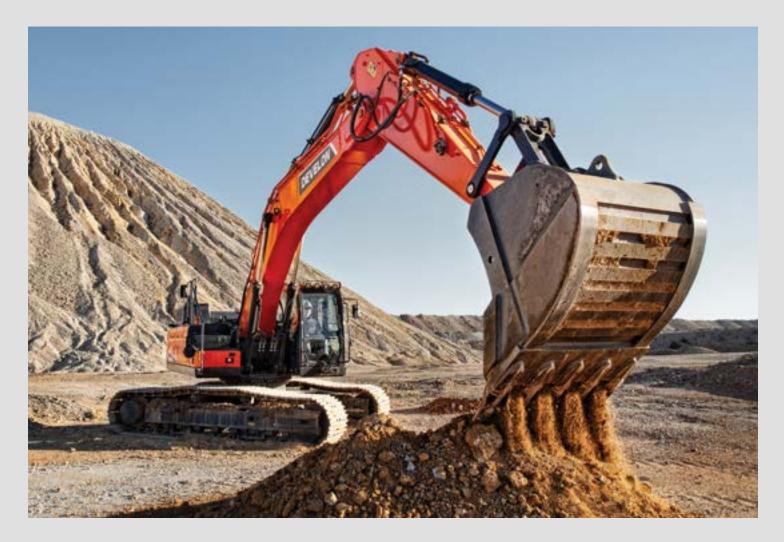

# **Crawler Excavators**

DEVELON offers an expansive lineup of crawler excavator models equipped for nearly any digging, lifting and loading application including confined roadways, major construction projects, mass excavation, heavy-duty mining, scrap handling and more.

#### Models Available:

DX140LC-7K, DX140LCR-7, DX170LC-5, DX180LC-5, DX200LC-7, DX225LC-7, DX225LC-7X, DX235LCR-7, DX255LC-7, DX300LC-7, DX350LC-7, DX350LCR-7, DX420LC-7, DX490LC-7, DX530LC-7, DX800LC-7, DX1000LC-7