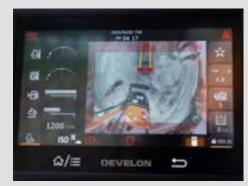

#### Safety

- Standard Rearview Camera
- Optional Around View Monitor (AVM) Camera System With Ultrasonic Sensors
- Rearview Mirror
- Polycarbonate Glass Door
- Visibility Roof Panel
- Minimized A-Pillar for Visibility
- Travel Alarm
- Master ON/OFF Switch
- LED Work Lamps

#### Safety

- Standard Rearview Camera
- Optional Around View Monitor (AVM) Camera System
- Standard Situation Awareness Technology Mode (DL320-7 through DL580-7)

#### Safety

- Optional Around View Monitor (AVM) Camera System
- Standard Rearview Camera
- Seven LED Lights

#### Safety

- Standard Rearview Camera
- Standard 7 LED Lights
- Optional Around View Monitor (AVM) Camera System

**Models Available:** DX100W-7, DX140W-7, DX190W-7, DX210W-7

SCAN THE CODE See complete specs and learn more about wheel excavator features.