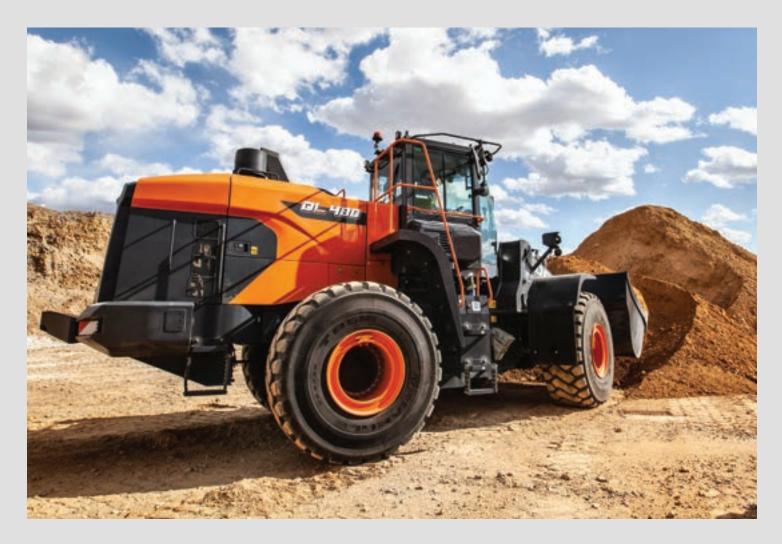

# Wheel Loaders

DEVELON wheel loaders deliver market-leading productivity required for construction and municipal operators and industrial, mining and quarrying applications. Improved performance features increase operational efficiency in a variety of applications.

. Awarded to DL220-7, DL280-7, DL480-7 and DL580-7.

#### Models Available:

DL200-7, DL200TC-7, DL220-7, DL250-7, DL250TC-7, DL280-7, DL320-7, DL380-7, DL420-7, DL480-7, DL550-7, DL580-7

SCAN THE CODE See complete specs and learn more about key wheel loader features.