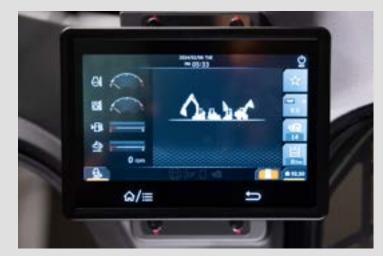

### Free monitoring. No contract. No fees.

A standard feature on most DEVELON models, MY DEVELON fleet management makes it easy to remotely monitor and maintain your equipment. This powerful diagnostic tool monitors the health, location and productivity of your DEVELON equipment from a user-friendly mobile app and website.

#### **Smart Technologies**

- MY DEVELON Fleet Management
- Full-Color 8-Inch Smart Touch Display