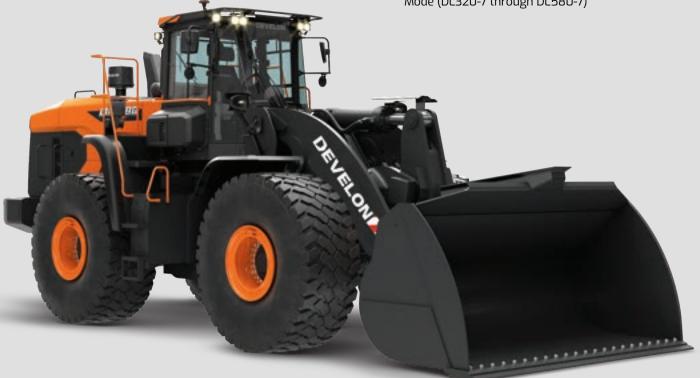

# Wheel Loaders

DEVELON wheel loaders deliver market-leading productivity required for construction and municipal operators and industrial, mining and quarrying applications. Improved performance features increase operational efficiency in a variety of applications.

#### Models Available:

DL200-7, DL200TC-7, DL220-7, DL250-7, DL250TC-7, DL280-7, DL320-7, DL380-7, DL420-7, DL480-7, DL550-7, DL580-7

SCAN THE CODE See complete specs and learn more about key wheel loader features.