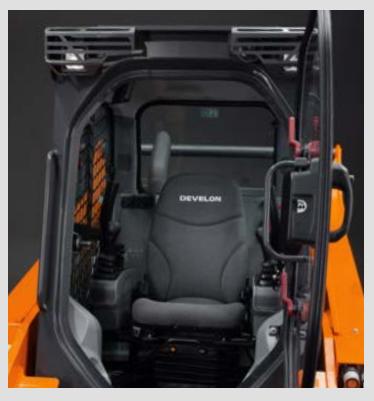

#### Comfort

- Spacious 3-Foot-Wide Cab
- Adjustable Heated Air-Suspension Seat

DEVI

ALA AL

- Heat and AC System
- Torsion Suspension SystemPressurized Cab

#### Comfort

- Leading Operator Comfort
- Heated Air-Suspension Seat
- Wide-Entry Door

#### Comfort

- Heated Air-Suspension Seat
- Large Entry Door
- Optional Load Isolation System

#### Comfort

- Closed Cab or Open Canopy Configurations
- Common DEVELON Controls
- Standard Air Conditioning System (Closed Cab Only)