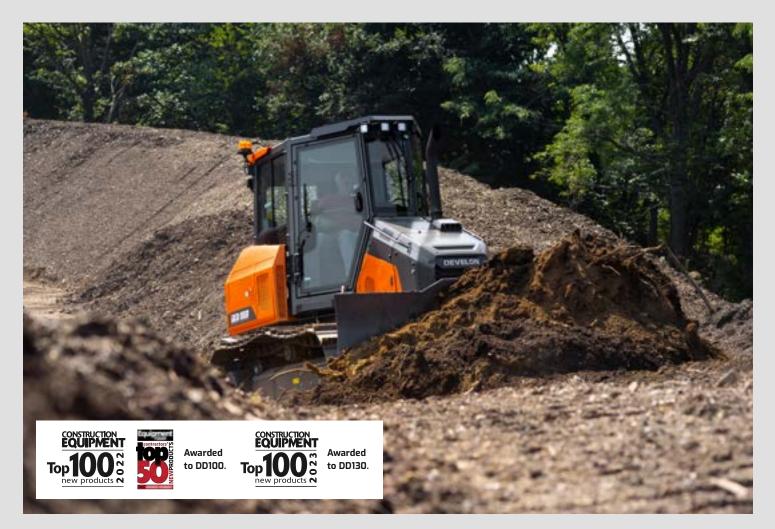

# Dozers

DEVELON dozers deliver powerful pushing performance, fuel efficiency and all-day operator comfort. They're built for the most demanding conditions, with rugged components, easy maintenance and smart technologies.

#### Performance

- Enhanced Visibility
- Superior Horsepower
- ECO Mode
- Dual and Single Flange Rollers
- GP and Full Track Guard
- Available
- Reversing Fan
- Ripper Circuit

#### Safety

- Standard Rearview Camera
- Standard 4 LED Lights
- Excellent Forward Visibility
- Operator Presence Switch

Models Available: DD100, DD130

SCAN THE CODE See complete specs and learn more about dozer features.