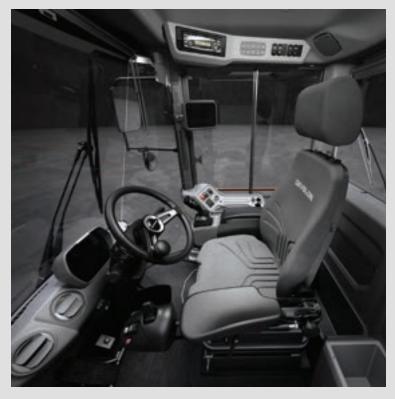

#### Comfort

- Spacious 3-Foot-Wide Cab
- Adjustable Heated Air-Suspension Seat

DEVI

ALA AL

- Heat and AC System
- Torsion Suspension SystemPressurized Cab

#### Comfort

- 14% More Window Glass and Full Glass Door
- Air-Suspension Seat
- Automatic Heating and Air Conditioning System

#### Comfort

- Air-Suspension Seat
- Self-Leveling, Hydro-Gas Front Suspension
- Spacious Cab

#### Comfort

- Cab Suspension System (CabSus Mount)
- Electrohydraulic Controls
- Hands-Free Audio
- Spacious Cab
- Sealed and Pressurized Cab

#### Comfort

- Air-Suspension Seat
- 180-Degree Swinging Door
- Large LCD Panel
- Automotive-Style Heat and AC