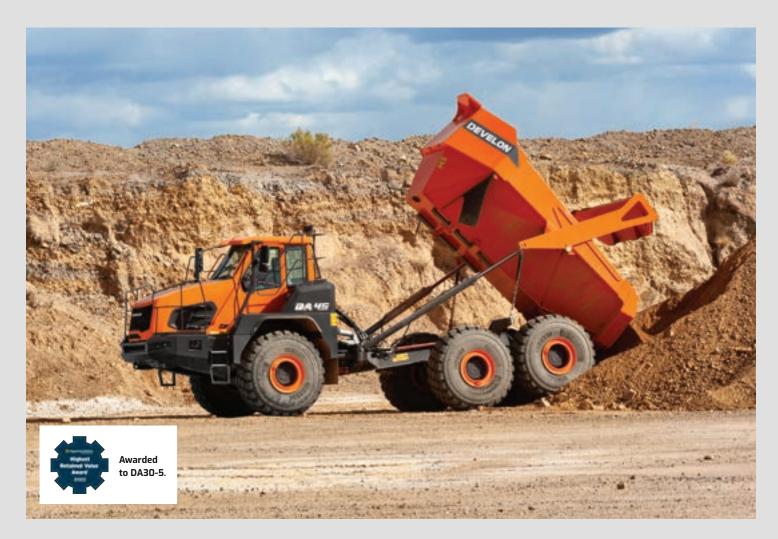

# **Articulated Dump Trucks**

For more than 50 years, DEVELON articulated dump trucks (ADTs) have delivered reliable, dependable and cost-effective performance — including one of the industry's leading power-to-weight ratios. These models offer larger load capacities along with superior power and traction.

#### Safety

- Active Payload Measuring System
- Standard Rearview Camera
- Oil-Cooled Wet Disc Brakes

Models Available: DA30-5, DA45-5

**SCAN THE CODE** See complete specs and learn more about ADT features.