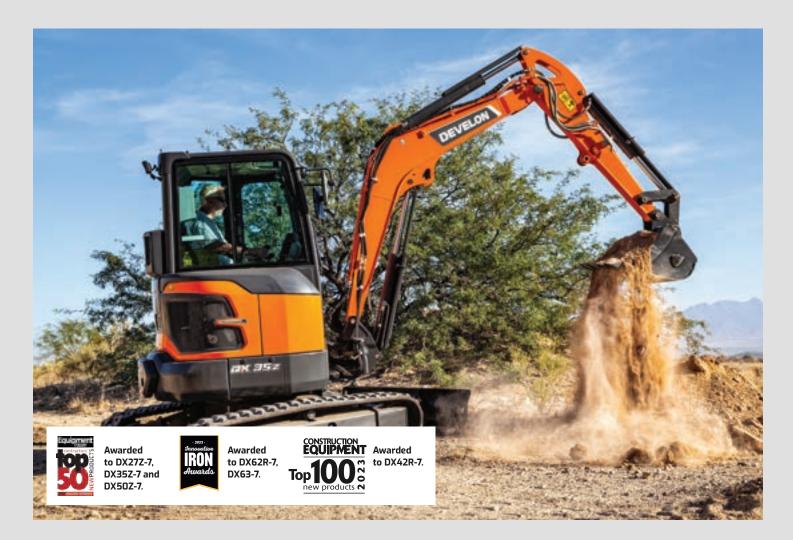

# **Mini Excavators**

With lower operating costs and superior visibility compared to tractor loader backhoes, DEVELON mini excavators deliver maneuverability and strong performance for digging and attachment operation.

#### Models Available:

DX17Z-7, DX27Z-7, DX35Z-7, DX42-7, DX50Z-7, DX55R-7, DX62R-7, DX63-7, DX89R-7, DX100W-7

SCAN THE CODE See complete specs and learn more about mini excavator features.