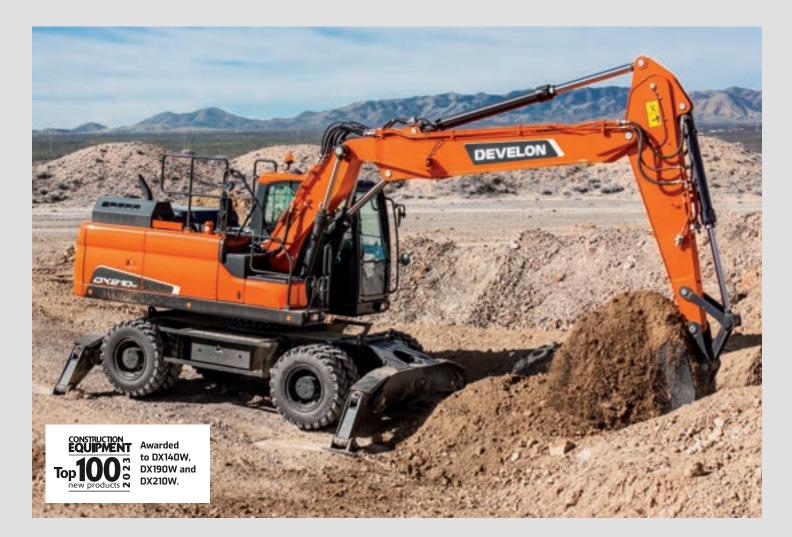

# Wheel Excavators

For municipalities where road travel is necessary, or for general contracting and site development requiring frequent relocation from point to point, DEVELON wheel excavators make it easy to roll in and out and accomplish more in less time.

#### Safety

- Standard Rearview Camera
- Standard 7 LED Lights
- Optional Around View Monitor (AVM) Camera System

**Models Available:** DX100W-7, DX140W-7, DX190W-7, DX210W-7

SCAN THE CODE See complete specs and learn more about wheel excavator features.