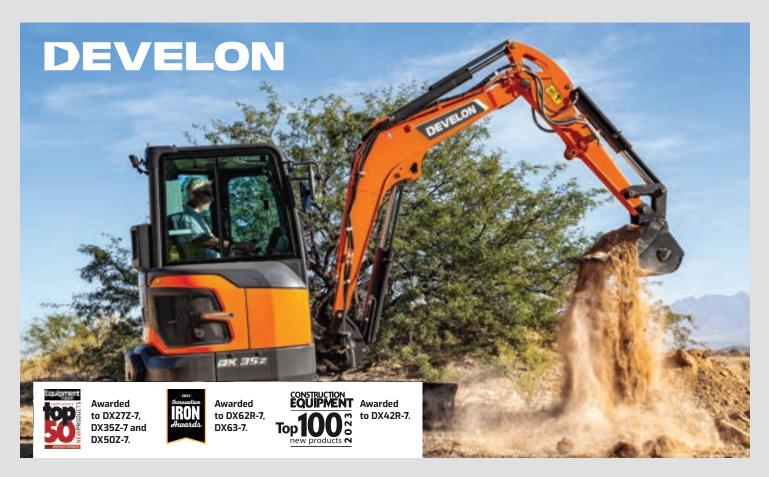

# **Mini Excavators**

With lower operating costs and superior visibility compared to tractor loader backhoes, DEVELON mini excavators deliver maneuverability and strong performance for digging and attachment operation.

# Models Available:

DX17Z-7, DX27Z-7, DX35Z-7, DX42-7, DX50Z-7, DX55R-7, DX62R-7, DX63-7, DX89R-7, DX100W-7

SCAN THE CODE See complete specs and learn more about mini excavator features.