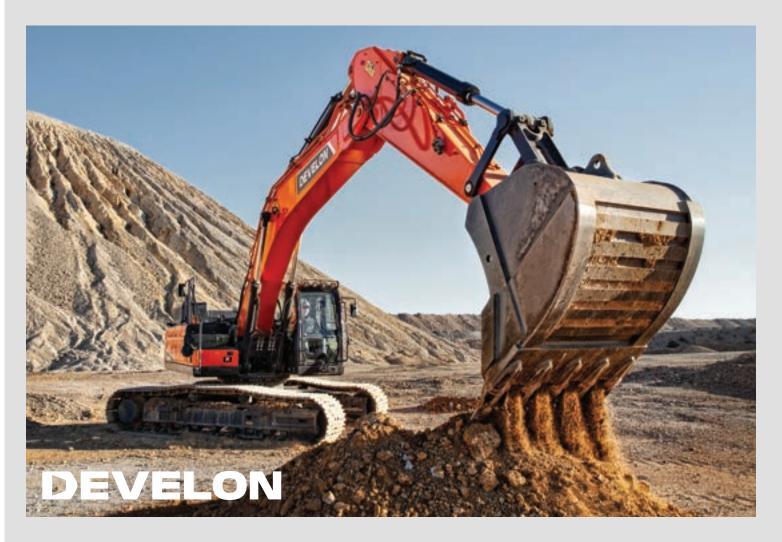

# **Crawler Excavators**

DEVELON offers an expansive lineup of crawler excavator models equipped for nearly any digging, lifting and loading application including confined roadways, major construction projects, mass excavation, heavy-duty mining, scrap handling and more.

Models Available:

DX140LC-7K, DX140LCR-7, DX170LC-5, DX180LC-5, DX200LC-7, DX225LC-7, DX225LC-7X, DX235LCR-7, DX255LC-7, DX300LC-7, DX350LC-7, DX350LCR-7, DX420LC-7, DX490LC-7, DX530LC-7, DX800LC-7, DX1000LC-7