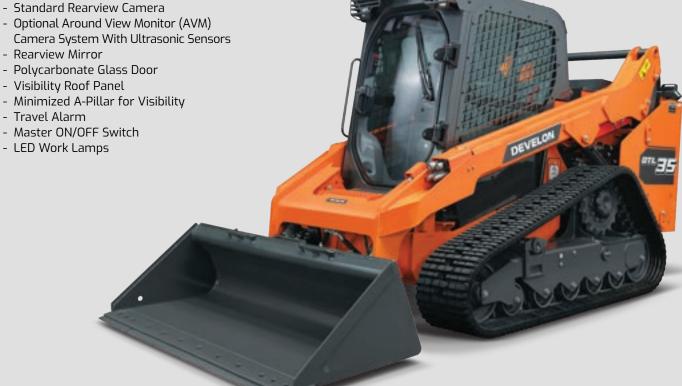

## **Compact Track Loader**

The DEVELON compact track loader offers superior horsepower and attachment versatility to increase productivity in construction, landscaping, rental, utility, agricultural and snow removal applications.

**Model Available: DTL35** 