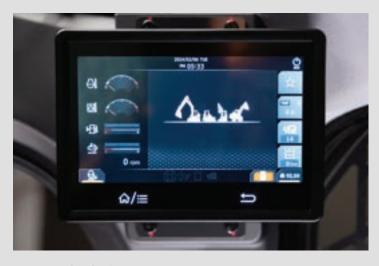

## **Smart Technologies**

- Travel Alarm

- MY DEVELON Fleet Management
- Full-Color 8-Inch Smart Touch Display