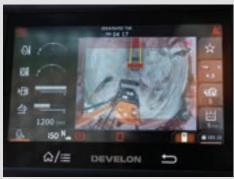

## **Smart Technologies**

- Travel Alarm

- MY DEVELON Fleet Management
- Full-Color 8-Inch Smart Touch Display