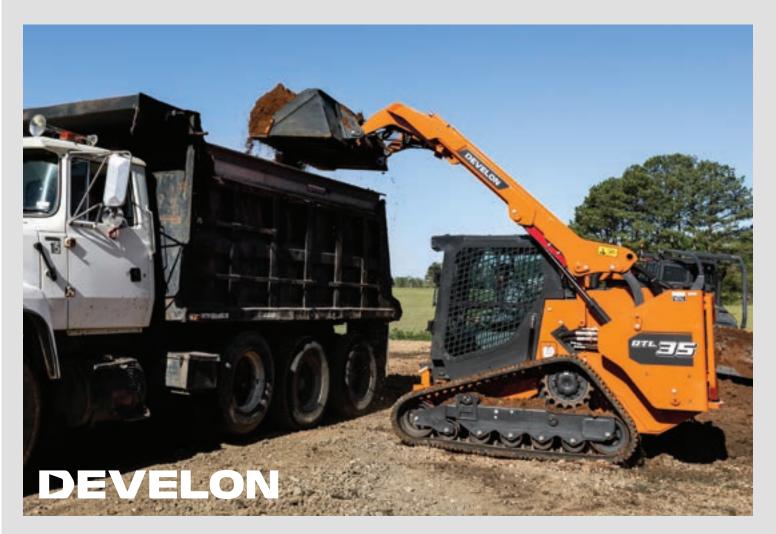

## **Compact Track Loader**

The DEVELON compact track loader offers superior horsepower and attachment versatility to increase productivity in construction, landscaping, rental, utility, agricultural and snow removal applications.

**Model Available: DTL35** 

## **Performance**

- First-Class Horsepower
- Vertical Lift Arm
- Superior Dump Reach
- Auto Return to Dig and Attachment Positioner
- Ride Control
- Lift Arm Float
- Auto Self-Leveling (Up and Down)

For more information, a quote or to request a demo, contact: