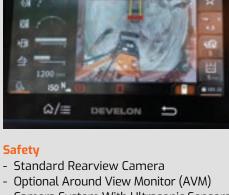

## **Smart Technologies**

- Travel Alarm

- MY DEVELON Fleet Management
- Full-Color 8-Inch Smart Touch Display