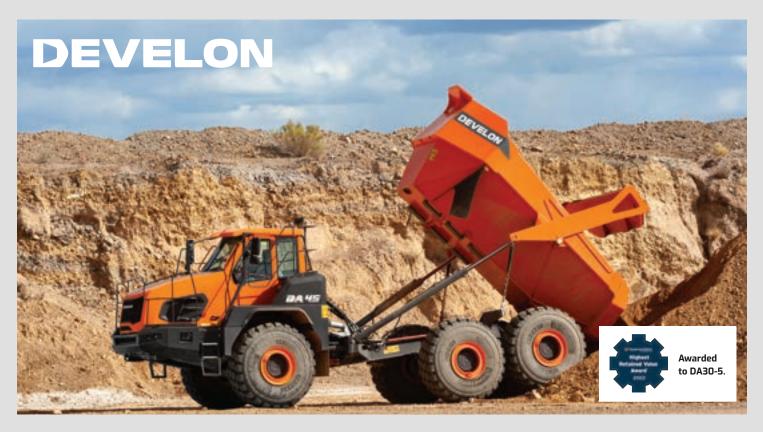

# **Articulated Dump Trucks**

For more than 50 years, DEVELON articulated dump trucks (ADTs) s have delivered reliable, dependable and cost-effective performance — including one of the industry's leading power-to-weight ratios. These models offer larger load capacities along with superior power and traction.

### Performance

- Sure-Footed Traction
- Quick-Unloading Tailgate
- Less Than 10- or 12-Foot Widths for Easy Transport
- 6-wheel drive
  - 0-wheet unve

### Safety

- Active Payload Measuring System
- Standard Rearview Camera
- Oil-Cooled Wet Disc Brakes

Models Available:

DA30-5, DA45-5

SCAN THE CODE See complete specs and learn more about ADT features.