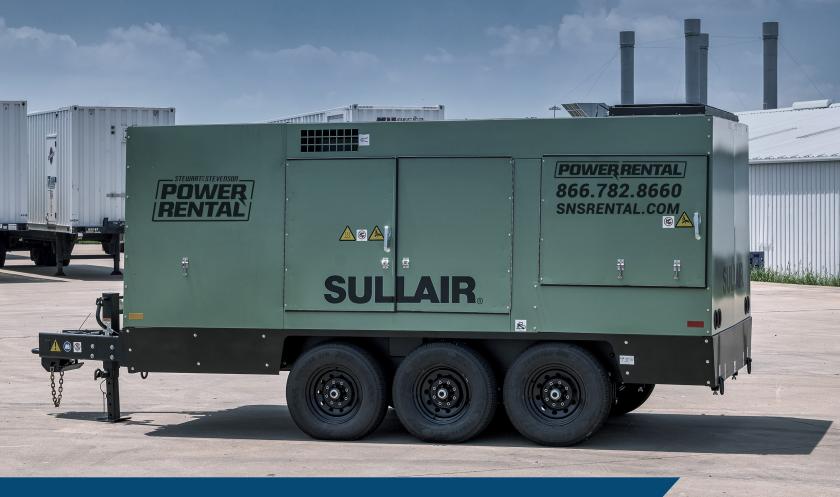

## WE BRING BIG AIR

Stewart & Stevenson offers a full line of rental air compressors—electric, oil free and diesel, in portable and stationary units offering from 400 cfm to 1800 cfm. Our rental air compressors can fulfill any needs of the industrial, oil and gas, petrochemical and medical industries.

#### AIR COMPRESSOR FLEET

- Portable diesel HP air compressors that provide from 400 cfm to 1550 cfm at 200 psi to 500 psi
- Portable diesel air compressors that provide instrument quality air from 400 cfm to 1800 cfm at 80 to 150 psi
- Portable electric air compressors from 100 HP to 300 HP
- Compressed air treatment equipment, including after-coolers (5 to 20°F approach), that remove 65 to 70% of the moisture from the compressed air
- Refrigerated and desiccant air dryers that provide from 10 cfm to 20,000 cfm (+38 to -100°F dew point)